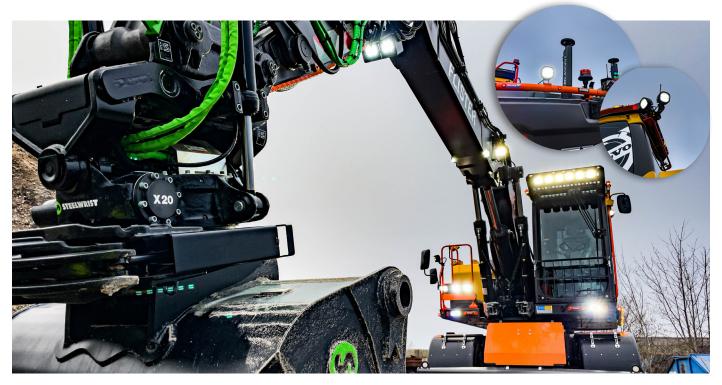

Swecon's customer requested that his new construction machine was equipped with LED work lights and LED

headlights. Swecon recommended TYRI lights, and fitted TYRI 1010 work lights with 3200 effective lumens each and HL Compact headlights and HL turn signals. To help in the installation, TYRI also supplied Swecon with suitable brackets.