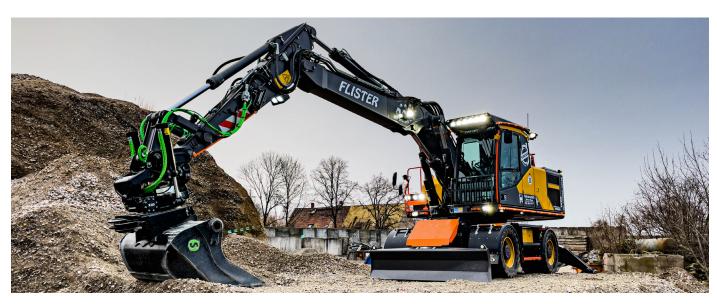

Swecon's customer requested that his new construction machine was equipped with LED work lights and LED

headlights. Swecon recommended TYRI lights, and fitted TYRI 1010 work lights with 3200 effective lumens each and HL Compact headlights and HL turn signals. To help in the installation, TYRI also supplied Swecon with suitable brackets.