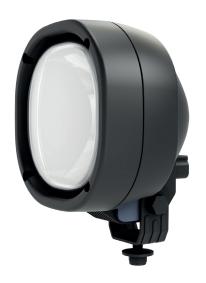

# 1313 HALOGEN

The 1313 halogen is a powerful rounded square shaped halogen work light with a powerful lighting beam. This work light is available with a number of options, including being supplied with a handle to allow the light to be transported to other machines safely and easily. The larger size of this work light helps to prolong the life of the bulb by allowing better dispersal of heat.