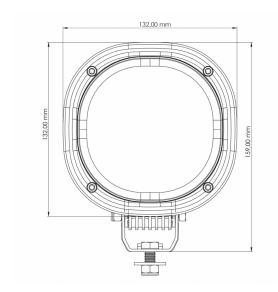

# 1313 HALOGEN

The 1313 halogen is a powerful rounded square shaped halogen work light with a powerful lighting beam. This work light is available with a number of options, including being supplied with a handle to allow the light to be transported to other machines safely and easily. The larger size of this work light helps to prolong the life of the bulb by allowing better dispersal of heat.