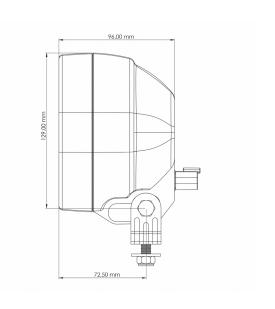

#### **BULB INFO**

Voltage:

12-48 V

Housing Material: Plastic H3: 25 W 35 W **Mounting Options:** Hanging 55 W Standing 55 W LL 65 W HD Lens Material: Glass 70 W

Lens colour:

Clear, Blue, Amber, Red

& Yellow